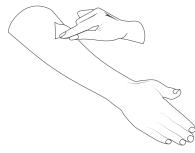

Clean the shaved muscle sites with an alcohol wipe.

Place the sensor(s) over the middle of the muscle(s) using Adhesive Interfaces.