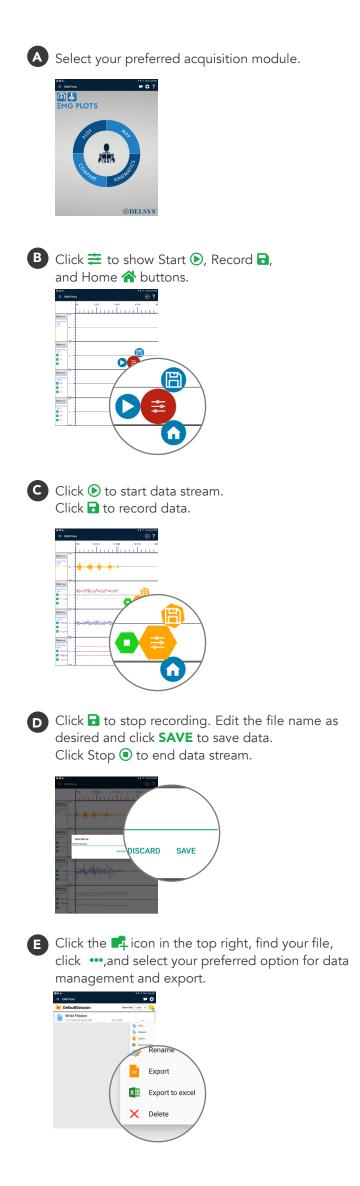

ick Start Guide



Trigno<sup>®</sup> Avanti Mobile

## NEED ASSISTANCE?

### North America

+1 (508) 545-8200 support@delsys.com

SUPPORT

Europe

+44 161 504 5066 support@delsyseurope.com

#### TRAINING

+1 (508) 545-8200 training@delsys.com

+44 161 504 5066 training@delsyseurope.com



## 1 Experiment Set-up

Follow steps **A** to **D** to achieve high quality surface EMG signals.



Remove sensors from charging cradle and touch  $\widehat{\widehat{\mathbf{A}}}$ 



**B** Open the desired application from the Mobile EMG Suite in your Android tablet. App will automatically start scanning for sensors.





Clean the shaved muscle sites with an alcohol wipe.





Place the sensor(s) over the middle of the muscle(s) using Adhesive Interfaces.



## **2** Record Data with Mobile EMG Suite