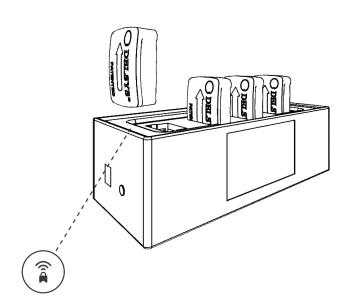

## 1 Experiment Set-up

Follow steps **A** to **D** to achieve high quality surface EMG signals.

Remove sensors from charging cradle and touch  $\widehat{\widehat{\mathbf{A}}}$ 

**B** Open the desired application from the Mobile EMG Suite in your Android tablet. App will automatically start scanning for sensors.