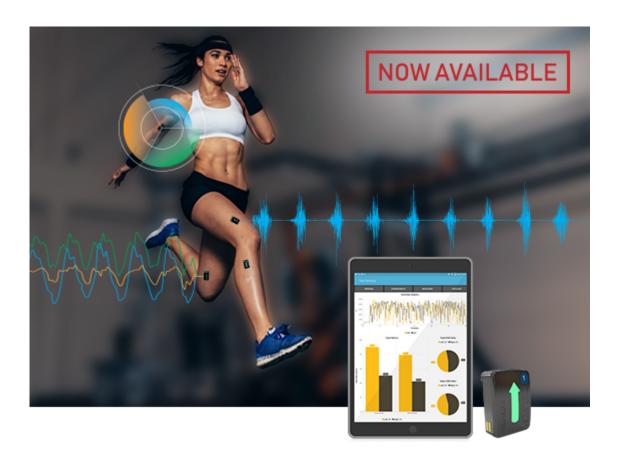

## Multi-purpose human movement sensor for the lab, classroom, and clinic

Trigno™ Avanti, the next generation wireless EMG and movement sensor system from Delsys, packs more technology than ever before while being our smallest sensor to date.

A true engineering feat, Trigno™ Avanti combines our patented EMG design with a high resolution inertial measurement unit (IMU) and flexible bandwidth. Designed for indoor and outdoor settings, Trigno™ Avanti includes an all new direct to tablet experience with research-oriented apps and tools.

**Order Today** 

Direct to PC or Tablets

**Button-less Operation** 

**LED Status Indicators** 

SDK/API Support for **External Platforms** 

Flexible EMG Bandwidth

On-board Signal Processing & Data Storage

Compatible with Existing Trigno™ Systems